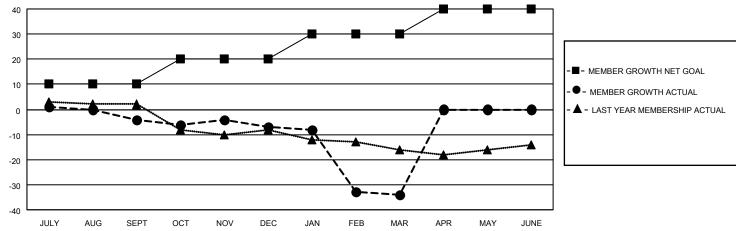

## District 14 H

| Clubs         |               |             |               | Members               |                        |                         |                                                    |  |
|---------------|---------------|-------------|---------------|-----------------------|------------------------|-------------------------|----------------------------------------------------|--|
|               | RESULTS FOR   | R 2020-2021 |               | RESULTS FOR 2020-2021 |                        |                         |                                                    |  |
| QUARTER       | NEW CLUB GOAL | NEW CLUBS   | DROPPED CLUBS | QUARTER MEM           | BER GROWTH NET<br>GOAL | MEMBER GROWTH<br>ACTUAL | DROPPED<br>MEMBERS ACTUAI<br>(including transfers) |  |
| JULY/AUG/SEPT | 0             | 0           | 0             | JULY/AUG/SEPT         | 10                     | 8                       | 12                                                 |  |
| OCT/NOV/DEC   | 0             | 0           | 0             | OCT/NOV/DEC           | 10                     | 4                       | 7                                                  |  |
| JAN/FEB/MAR   | 0             | 0           | 1             | JAN/FEB/MAR           | 10                     | 6                       | 33                                                 |  |
| APR/MAY/JUNE  | 2             | 0           | 0             | APR/MAY/JUNE          | 10                     | 0                       | 0                                                  |  |